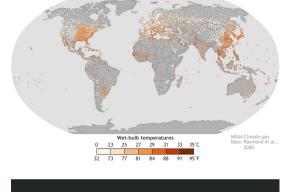

## **Compatibility test**

A wet bulb temperature of 95 °F or 35 °C is incompatible with human life. Our current annual heat related death rate is 300,000 people worldwide, and about one third of those deaths can be associated to global warming.